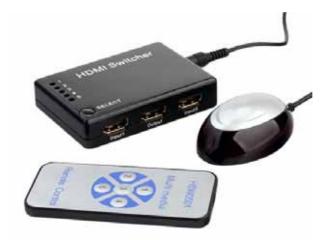

## Mini HDMI Switch 5X1

HDS02-51R

The Mini HDMI Switcher is a device that routes high definition video up to 1080p and digital audio from any one of the several sources to the display unit. It has intelligent and key press switching function that sends high definition audio video signals to a high definition display output. It has infrared remote control with intelligent function that will respond immediately when the source equipment power supply is switch on. This switcher converter is compatible with HD-DVD, PS3, Xbox36, and others.