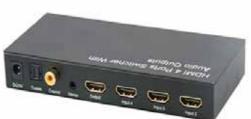

## HDMI Switch 4x1 with Toslink/Coaxial Audio

HDS02-41A

The HDMI Switch 4x1 with Toslink/Coaxial Audio is a device that separates the audio signal from the HDMI interface to present higher quality audio through signal transmission to the amplifier by stereo, toslink, or coaxial cable. User can enjoy both high quality HDTV standard video and audio output. The HDMI 4 Port Switcher has one input in the front panel which reduces the size to offer more convenience and easy switching when connected to various source devices.

http://www.ptec.com.tw

EMAIL: weland@ptec.com.tw

Dolby True HD

Supports 225MHz/2.25Gbps per channel (6.75Gbps all channel) bandwidth

Supports digital stereo, toslink, and coaxial audio output

Portable devices can use the front panel input port for convenience