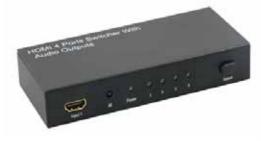

## HDMI Switch 4x1 with Toslink/Coaxial Audio

HDS02-41A

The HDMI Switch 4x1 with Toslink/Coaxial Audio is a device that separates the audio signal from the HDMI interface to present higher quality audio through signal transmission to the amplifier by stereo, toslink, or coaxial cable. User can enjoy both high quality HDTV standard video and audio output. The HDMI 4 Port Switcher has one input in the front panel which reduces the size to offer more convenience and easy switching when connected to various source devices.