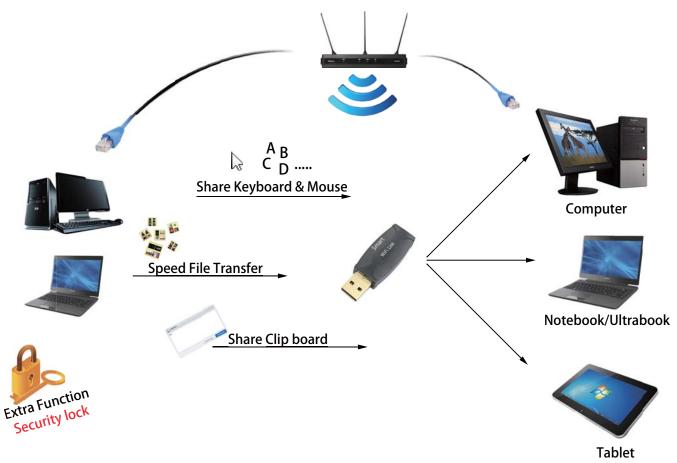

## Smart WiFi Adapter

The Smart WiFi Adapter enables you to use one set of keyboard and mouse to control two computers, and offers other useful functions (file transfer, PC lock, ...). Just plug the dongle to the USB port of each computer respectively. The two computers will be connected automatically through Ethernet or WiFi.

## Feature

- •Supports USB 2.0 Specification
- •Ideal for use with Tablet PC. No need for extra keyboard and mouse
- •Built-in auto installation. Plug and Play
- Supports bi-directional, drag and drop, clipboard copy and paste functions for Windows
- •PC running Microsoft Windows 2000 SP4 / Win XP / Vista / Win 7 (32-bit or 64-bit)/Win 8 (without

RT version)

- •Network: 2 computers link to the same wireless AP or same Local Network.
- •Win 7/Win 8 (without RT version)Support WiFi-Hostport and peer to peer without Networking

冠 886-2-2767-2069, 📓 886-973-032-413 🛛 🕥 weland 🛛 🖂 weland@ptec.com.tw, Web : www.ptec.com.tw