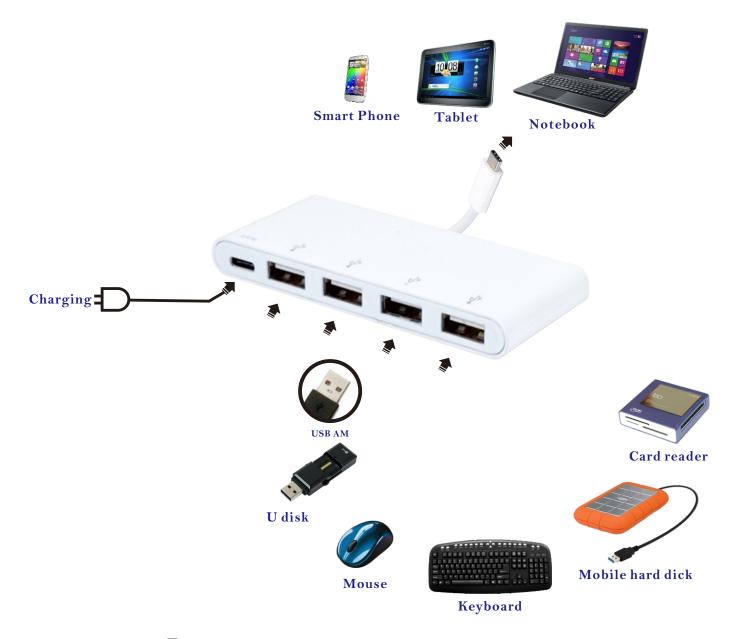

## USB 3.1 Type C to USB 4 Port Hub with Type C Charging Combo Adapter

This USB 3.1 Type C to USB 3.0 four ports with Type C charging port hub was designed for connecting four USB devices to a host computer or another hub, and the USB type C female port can specially support power the host computer. It can work on Macbook or Google new Chromebook Pixel and other USB 3.1 Type C supported devices charging.

## Feature

- •Support USB 3.1/3.0 super speed (5Gbps) transmission, downward compatible USB2.0
- •Support to connect four USB devices simultaneously
- •USB 3.1 female charging port for Macbook or Google new Chromebook Pixel and other USB 3.1 Type C supported devices charging
- •The total output of four ports is 900mA
- •Multiple USB 3.1 interface support plug and play, hot swap
- •Easy to use and carry