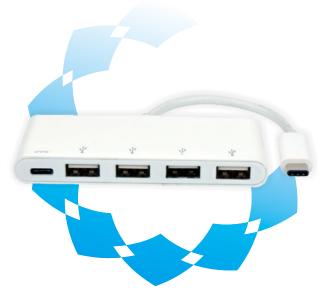

## USB 3.1 Type C to USB 4 Port Hub with Type C Charging Combo Adapter

This USB 3.1 Type C to USB 3.0 four ports with Type C charging port hub was designed for connecting four USB devices to a host computer or another hub, and the USB type C female port can specially support power the host computer. It can work on Macbook or Google new Chromebook Pixel and other USB 3.1 Type C supported devices charging.

## Feature

- •Support USB 3.1/3.0 super speed (5Gbps) transmission, downward compatible USB2.0
- •Support to connect four USB devices simultaneously
- •USB 3.1 female charging port for Macbook or Google new Chromebook Pixel and other USB 3.1 Type C supported devices charging
- •The total output of four ports is 900mA
- •Multiple USB 3.1 interface support plug and play, hot swap
- •Easy to use and carry